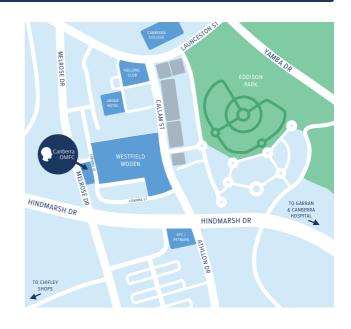

### **PARKING**

Free Parking is available across the road at Westfield shopping centre and also paid parking available adjacent to the building.